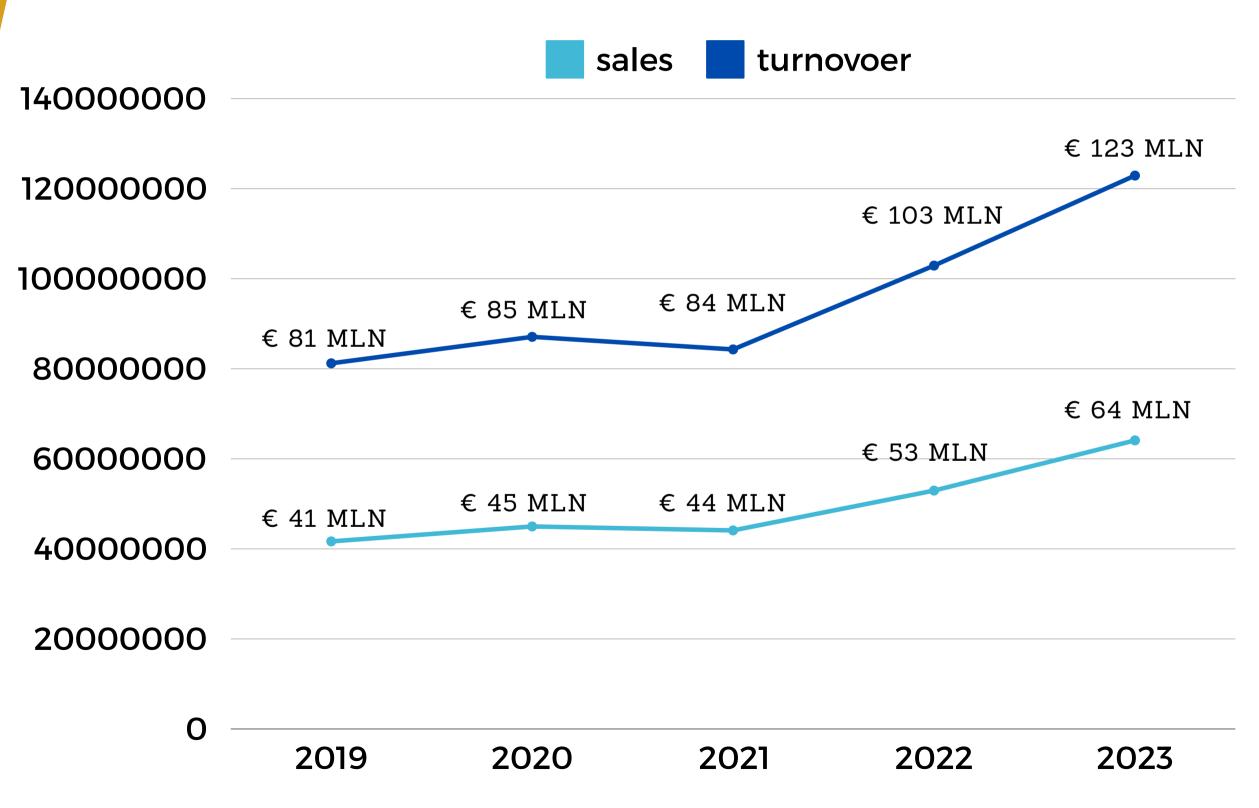

TURNOVER INCREASE IN LAST 5 YEARS

## SALES / TURNOVER in last 5 years

MANY BRANDS
IN ONE PLACE